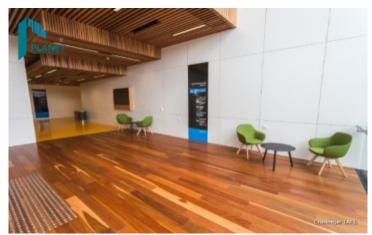

#### 4. Design Considerations

Introducing PAA Slats, offering a seamless, continuous finish listing PAA's concealed fixings. The solid slats and battens versatility and durability allow endless design possibility. PAA Acoustic Reduction (ACRE) linings in standard black or white may be integrated as insulation backing, achieving acoustic ratings of NRC up to 1.0.

#### PAA Slats' Features:

- WA based factory minimising lead time
- Vast range of decorative finishes
- Concealed UC fixing allowing seamless linear effect
- Quick and easy installation
- Supply and install services
- Project tailored to achieve design intent