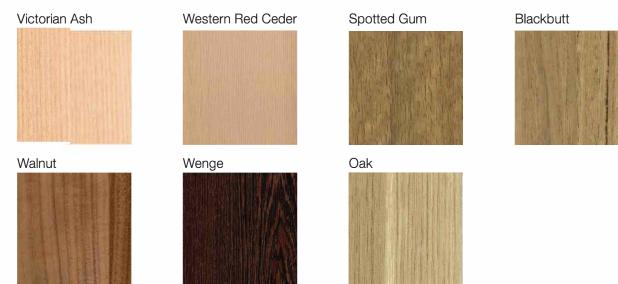

#### 3. Select preferred finish

a) Solid timber range

b) Also available in raw, laminate or any solid colour from our standard colour chart or from Dulux colour range.