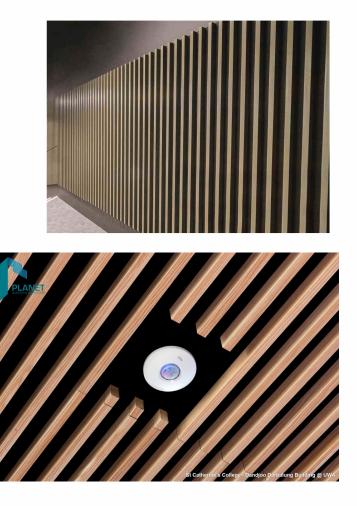

#### 4. Design Considerations

Introducing PAA Slats, offering a seamless, continuous finish listing PAA's concealed fixings. The solid slats and battens versatility and durability allow endless design possibility. PAA Acoustic Reduction (ACRE) linings in standard black or white may be integrated as insulation backing, achieving acoustic ratings of NRC up to 1.0.

#### PAA Slats' Features:

- WA based factory minimising lead time
- Vast range of decorative finishes
- Concealed UC fixing allowing seamless linear effect
- Quick and easy installation
- Supply and install services
- Project tailored to achieve design intent