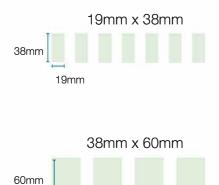

January 2021 update

## **PLANET** Acoustics & Architecture



# PAA Timber Slats®



New Factory & Showroom. 60 Belmont Avenue Rivervale 6013

> Tel: +61 8 6885 5300 Mobile 0433 486 499 Email:enquiries@paa.net.au

> > www.paa.net.au



## PAA Slats

### **Design your Slats**

#### 1. Select preferred substrate

Solid Timber

MDF

Plywood

#### 2. Select preferred size

38mm















#### 3. Select preferred finish

a) Solid timber range



b) Also available in raw, laminate or any solid colour from our standard colour chart or from Dulux colour range.

#### 4. Design Considerations

Introducing PAA Slats, offering a seamless, continuous finish listing PAA's concealed fixings. The solid slats and battens versatility and durability allow endless design possibility. PAA Acoustic Reduction (ACRE) linings in standard black or white may be integrated as insulation backing, achieving acoustic ratings of NRC up to 1.0.

#### PAA Slats' Features:

- WA based factory minimising lead time
- Vast range of decorative finishes
- Concealed UC fixing allowing seamless linear effect
- Quick and easy installation
- Supply and install services
- Project tailored to achieve