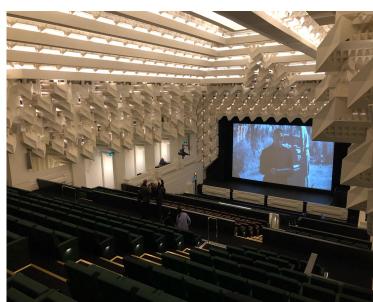

#### Flexibility

PolyPanel are widely used in interiors of both public and residential buildings. They are very suitable for hanging ceiling constructions and wall decoration. Due to their natural composition and outstanding features, they are widely used in premises with increased acoustic load, where sound insulation and noise absorption play an important role. Designed with solid colour throughout, PolyPanel has the potential to be used in a large array of spatial design and interior solutions.

#### **Acoustic Performance**

PolyPanel is made from 100% polyester is specifically designed to reduce and control reverberated (echo) noise in building interiors. The polyester material is designed to provide strong acoustic performance, with the large surface area of the blades further enhancing their ability to absorb sound. Noise Reduction Coefficient up to NRC 1.0

#### PolyPanel Features:

- Excellent acoustic performance
- Light-weight and easy to handle
- Available in a wide range of colours
- Project tailored to suit design intent
- Available in multiple standard sizes
- Safe, non-toxic, non-irritant and non-allergenic
- Highly durable providing long-term stability
- · Limitless branding and design with custom cutting
- Impact resistant