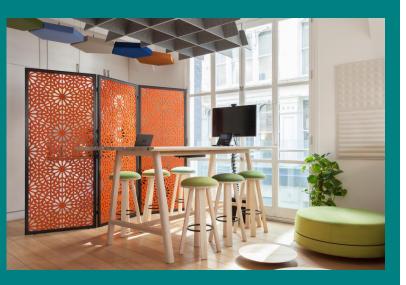

#### Flexibility

PolyPanel are widely used in interiors of both public and residential buildings. They are very suitable for hanging ceiling constructions and wall decoration. Due to their natural composition and outstanding features, they are widely used in premises with increased acoustic load, where sound insulation and noise absorption play an important role. Designed with solid colour throughout, PolyPanel has the potential to be used in a large array of spatial design and interior solutions.