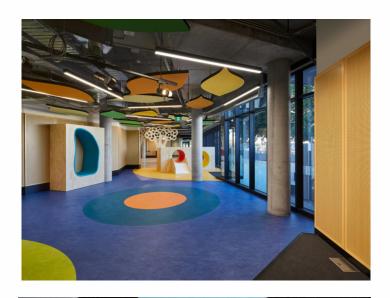

# State your desired application:

Decorative and functional acoustic panels
Office dividers and partitions (flat or curved)
Free-standing or direct fix acoustic panel
Recording studios, radio and TV studios
Spa, swimming pools and fitness centers

Curtain wall infill panels
Blade walls and ceilings
Acoustic pin-board surface
Schools and kindergardens
Concert halls, theaters, cinema

#### Flexibility

PolyPanel are widely used in interiors of both public and residential buildings. They are very suitable for hanging ceiling constructions and wall decoration. Due to their natural composition and outstanding features, they are widely used in premises with increased acoustic load, where sound insulation and noise absorption play an important role. Designed with solid colour throughout, PolyPanel has the potential to be used in a large array of spatial design and interior solutions.