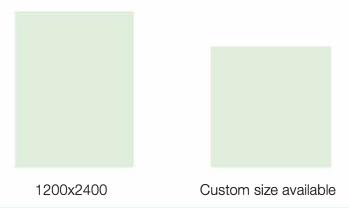

## 1. Select preferred size and thickness

□ 9mm

■ 12mm

6mm, 25mm and 50mm available on request