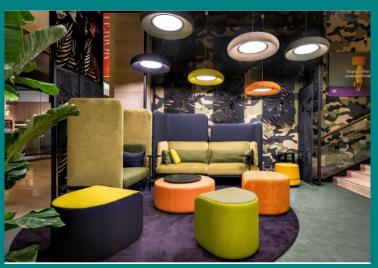

#### Flexibility

PolyPanel are widely used in interiors of both public and residential buildings. They are very suitable for hanging ceiling constructions and wall decoration. Due to their natural composition and outstanding features, they are widely used in premises with increased acoustic load, where sound insulation and noise absorption play an important role. Designed with solid colour throughout, PolyPanel has the potential to be used in a large array of spatial design and interior solutions.