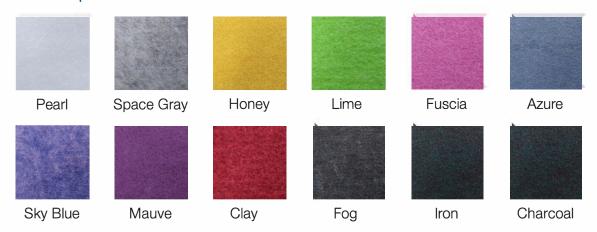

## 2. Select preferred colour

Choose from our standard colour range or any preferred colour in our PolyPanel colour chart. For more information, consult our Design Team or technical data sheets.