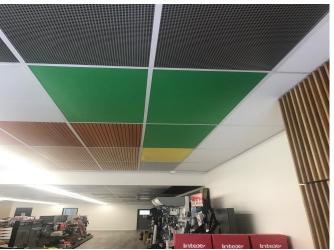

## 1. Select preferred size and thickness

□ 9mm

■ 12mm

6mm, 25mm and 50mm available on request

## 2. Select preferred colour

Choose from our standard colour range or any preferred colour in our PolyPanel colour chart. For more information, consult our Design Team or technical data sheets.