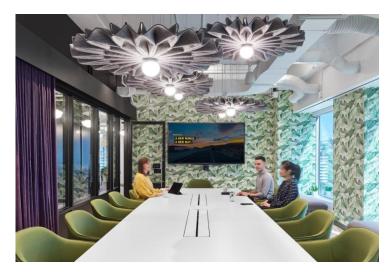

#### Flexibility

PolyPanel are widely used in interiors of both public and residential buildings. They are very suitable for hanging ceiling constructions and wall decoration. Due to their natural composition and outstanding features, they are widely used in premises with increased acoustic load, where sound insulation and noise absorption play an important role. Designed with solid colour throughout, PolyPanel has the potential to be used in a large array of spatial design and interior solutions.

#### **Acoustic Performance**

PolyPanel is made from 100% polyester is specifically designed to reduce and control reverberated (echo) noise in building interiors. The polyester material is designed to provide strong acoustic performance, with the large surface area of the blades further enhancing their ability to absorb sound. Noise Reduction Coefficient up to NRC 1.0

#### PolyPanel Features:

- Excellent acoustic performance
- Light-weight and easy to handle
- Available in a wide range of colours
- Project tailored to suit design intent
- Available in multiple standard sizes
- Safe, non-toxic, non-irritant and non-allergenic
- Highly durable providing long-term stability
- · Limitless branding and design with custom cutting
- Impact resistant