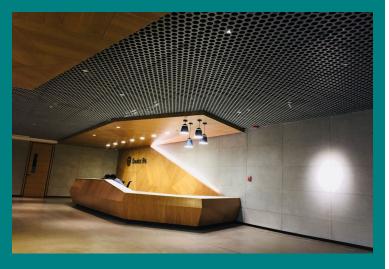

## PAA AluLoop

Characterized by distinctive round openings, the AluLoop metal ceilings blend in harmoniously in any type of indoor space, elevating the charm and feel of the room. This acoustically efficient ceiling solution features curves (holes) that can be suitable for integration of LED based lights which will not only illuminate the room but also offer a great way to accentuate the visual appeal of the room.

25% open area with and without acoustic fleece