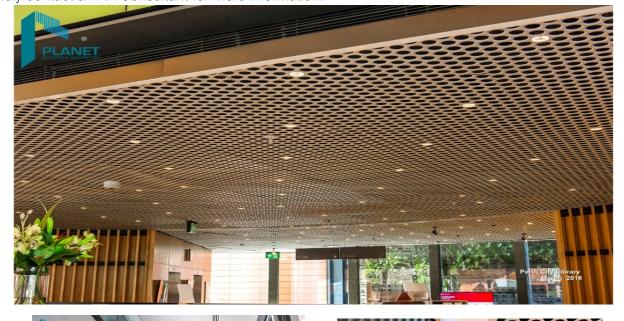

## PAA AluLoop

Characterized by distinctive round openings, the AluLoop metal ceilings blend in harmoniously in any type of indoor space, elevating the charm and feel of the room. This acoustically efficient ceiling solution features curves (holes) that can be suitable for integration of LED based lights which will not only illuminate the room but also offer a great way to accentuate the visual appeal of the room.

#### Specification

Standard tile size 600x600 mm

| Circular Hole Pattern: Hole diameter 63mm with embossing, Hole Pitch 150mm, | Hexagon Hole Pattern: Inscribe diameter 60mm, Land spacing between hexagon 30mm

25% open area with and without acoustic fleece