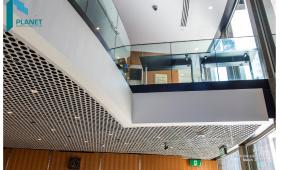

## PAA AluLoop

Characterized by distinctive round openings, the AluLoop metal ceilings blend in harmoniously in any type of indoor space, elevating the charm and feel of the room. This acoustically efficient ceiling solution features curves (holes) that can be suitable for integration of LED based lights which will not only illuminate the room but also offer a great way to accentuate the visual appeal of the room.

#### Specification

Standard tile size 600x600 mm

| Circular Hole Pattern: Hole diameter 63mm with embossing, Hole Pitch 150mm, | Hexagon Hole Pattern: Inscribe diameter 60mm, Land spacing between hexagon 30mm

25% open area with and without acoustic fleece