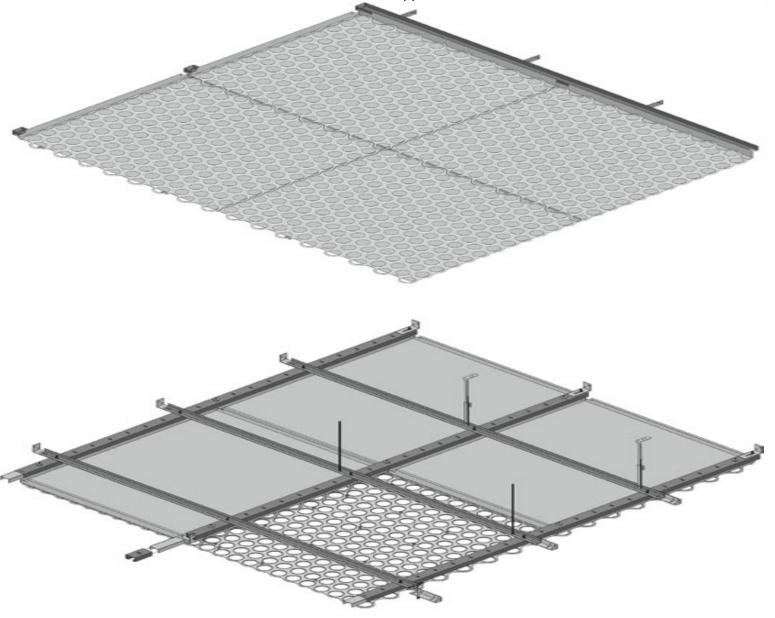

## PAA AluLoop

Characterized by distinctive round openings, the AluLoop metal ceilings blend in harmoniously in any type of indoor space, elevating the charm and feel of the room. This acoustically efficient ceiling solution features curves (holes) that can be suitable for integration of LED based lights which will not only illuminate the room but also offer a great way to accentuate the visual appeal of the room.

#### Specification

Standard tile size 600x600 mm

| Circular Hole Pattern: Hole diameter 63mm with embossing, Hole Pitch 150mm, | Hexagon Hole Pattern: Inscribe diameter 60mm, Land spacing between hexagon 30mm

Customised tile sizes based on architect design and site conditions

Steel - BGL (Bare Galvalume - Al - Zn alloy coated steel Combination - 55% Aluminium 43.4 % Zinc & 1.6% Silicon).

Sheet Thickness 0.6 mm

25% open area with and without acoustic fleece