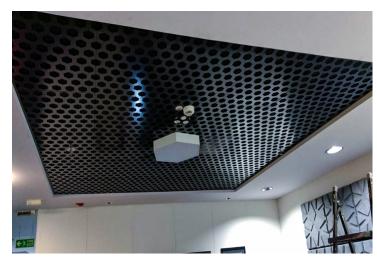

# PAA Metals®

AluLoop

## PAA AluLoop

Characterized by distinctive round openings, the AluLoop metal ceilings blend in harmoniously in any type of indoor space, elevating the charm and feel of the room. This acoustically efficient ceiling solution features curves (holes) that can be suitable for integration of LED based lights which will not only illuminate the room but also offer a great way to accentuate the visual appeal of the room.

#### Specification

Standard tile size 600x600 mm

| Circular Hole Pattern: Hole diameter 63mm with embossing, Hole Pitch 150mm, | Hexagon Hole Pattern: Inscribe diameter 60mm, Land spacing between hexagon 30mm

25% open area with and without acoustic fleece