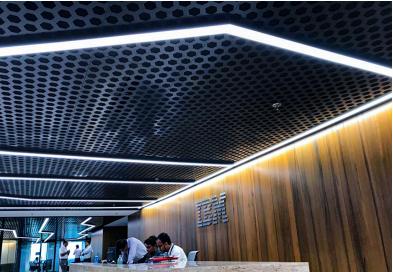

## PAA AluLoop

Characterized by distinctive round openings, the AluLoop metal ceilings blend in harmoniously in any type of indoor space, elevating the charm and feel of the room. This acoustically efficient ceiling solution features curves (holes) that can be suitable for integration of LED based lights which will not only illuminate the room but also offer a great way to accentuate the visual appeal of the room.

#### Specification

Standard tile size 600x600 mm

| Circular Hole Pattern: Hole diameter 63mm with embossing, Hole Pitch 150mm, | Hexagon Hole Pattern: Inscribe diameter 60mm, Land spacing between hexagon 30mm

25% open area with and without acoustic fleece