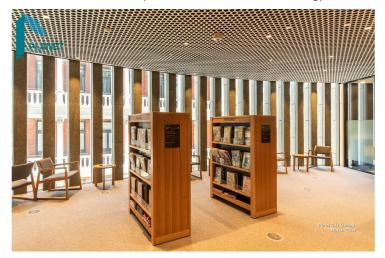

## PAA AluLoop

Characterized by distinctive round openings, the AluLoop metal ceilings blend in harmoniously in any type of indoor space, elevating the charm and feel of the room. This acoustically efficient ceiling solution features curves (holes) that can be suitable for integration of LED based lights which will not only illuminate the room but also offer a great way to accentuate the visual appeal of the room.

25% open area with and without acoustic fleece