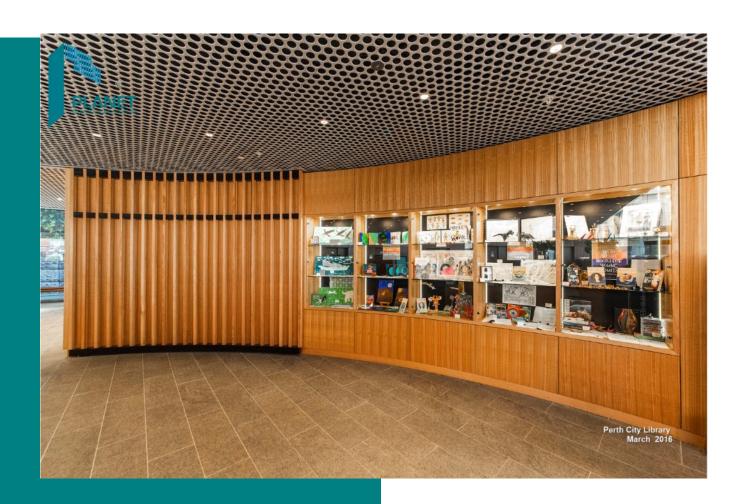

## PAA AluLoop

Characterized by distinctive round openings, the AluLoop metal ceilings blend in harmoniously in any type of indoor space, elevating the charm and feel of the room. This acoustically efficient ceiling solution features curves (holes) that can be suitable for integration of LED based lights which will not only illuminate the room but also offer a great way to accentuate the visual appeal of the room.