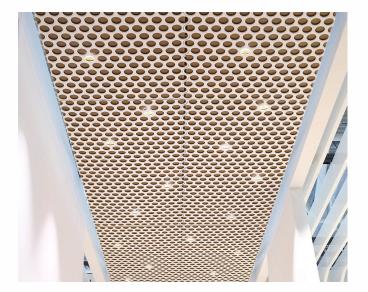

## PAA AluLoop

Characterized by distinctive round openings, the AluLoop metal ceilings blend in harmoniously in any type of indoor space, elevating the charm and feel of the room. This acoustically efficient ceiling solution features curves (holes) that can be suitable for integration of LED based lights which will not only illuminate the room but also offer a great way to accentuate the visual appeal of the room.

#### Specification

Standard tile size 600x600 mm

| Circular Hole Pattern: Hole diameter 63mm with embossing, Hole Pitch 150mm, | Hexagon Hole Pattern: Inscribe diameter 60mm, Land spacing between hexagon 30mm

25% open area with and without acoustic fleece