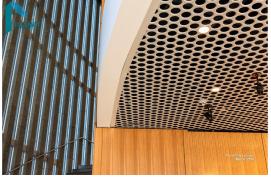

## PAA AluLoop

Characterized by distinctive round openings, the AluLoop metal ceilings blend in harmoniously in any type of indoor space, elevating the charm and feel of the room. This acoustically efficient ceiling solution features curves (holes) that can be suitable for integration of LED based lights which will not only illuminate the room but also offer a great way to accentuate the visual appeal of the room.

25% open area with and without acoustic fleece