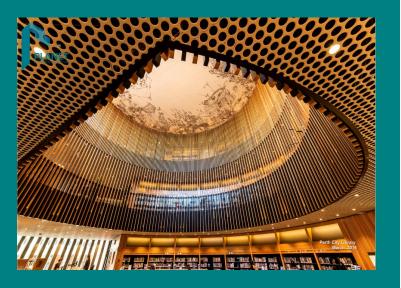

## PAA AluLoop

Characterized by distinctive round openings, the AluLoop metal ceilings blend in harmoniously in any type of indoor space, elevating the charm and feel of the room. This acoustically efficient ceiling solution features curves (holes) that can be suitable for integration of LED based lights which will not only illuminate the room but also offer a great way to accentuate the visual appeal of the room.

25% open area with and without acoustic fleece