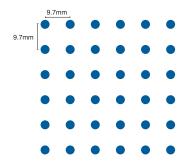

#### 2. Select preferred profile

Profile: 1.8Ø Perforation Open area: 17.6% System NRC: 0.95

Profile: 2.0Ø Perforation Open area: 12.5% System NRC: 0.95

Profile: 3.0Ø Perforation Open area: 7.5% System NRC: 0.9