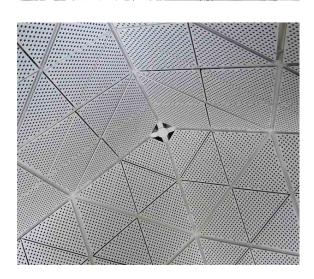

#### 2. Select preferred profile

Profile: 1.8Ø Perforation Open area: 17.6% System NRC: 0.95

Profile: 2.0Ø Perforation Open area: 12.5% System NRC: 0.95

Profile: 3.0Ø Perforation Open area: 7.5% System NRC: 0.9

#### 2. Design your profile