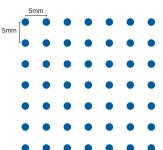

#### 2. Select preferred profile

Profile: 1.8Ø Perforation Open area: 17.6% System NRC: 0.95

Profile: 2.0Ø Perforation Open area: 12.5% System NRC: 0.95

Profile: 3.0Ø Perforation Open area: 7.5% System NRC: 0.9