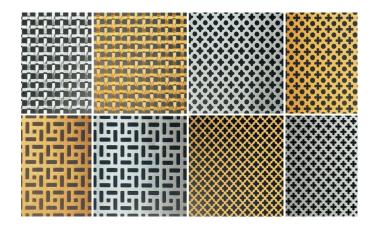

#### 2. Select preferred profile

Profile: 1.8Ø Perforation Open area: 17.6% System NRC: 0.95

Profile: 2.0Ø Perforation Open area: 12.5% System NRC: 0.95

Profile: 3.0Ø Perforation Open area: 7.5% System NRC: 0.9

#### 3. Select preferred finish

Standard colours are in powdercoat Opal or Night Sky. PAA Monochrome colour range and wood grain available. Kindly contact a PAA Consultant for more information.