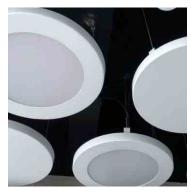

## Design your AluEdge

#### 1. Select preferred size

Custom sizes available

#### 2. Select preferred profile

Profile: 1.8Ø Perforation Open area: 17.6% System NRC: 0.95

Profile: 2.0Ø Perforation Open area: 12.5% System NRC: 0.95

Profile: 3.0Ø Perforation Open area: 7.5% System NRC: 0.9