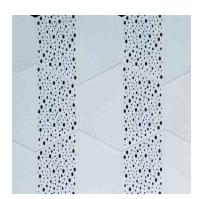

#### 2. Select preferred profile

Profile: 1.8Ø Perforation Open area: 17.6% System NRC: 0.95

Profile: 2.0Ø Perforation Open area: 12.5% System NRC: 0.95

Profile: 3.0Ø Perforation Open area: 7.5% System NRC: 0.9