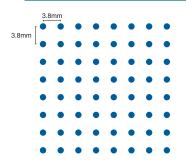

#### 2. Select preferred profile

Profile: 1.8Ø Perforation Open area: 17.6% System NRC: 0.95

Profile: 2.0Ø Perforation Open area: 12.5% System NRC: 0.95

Profile: 3.0Ø Perforation Open area: 7.5% System NRC: 0.9