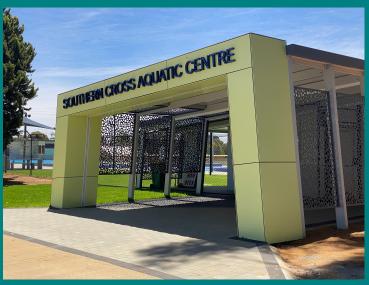

# LumiClad ThruColour

Colour through FC Cladding

### Durability

The ThruColour Panels are fabricated in our factory based in Perth, WA. PAA has utilized high quality Compressed Fibre Cement and other locally soured material for the products availability and quality control. The ThruColour Panels are completely sealed on both sides and all edges.