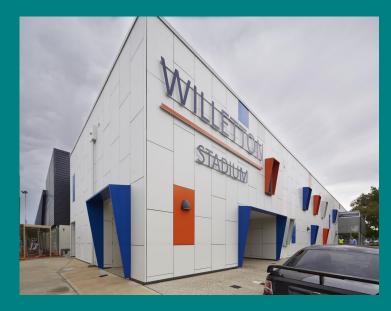

# LumiClad ThruColour

Colour through FC Cladding

### Durability

The ThruColour Panels are fabricated in our factory based in Perth, WA. PAA has utilized high quality Compressed Fibre Cement and other locally soured material for the products availability and quality control. The ThruColour Panels are completely sealed on both sides and all edges.