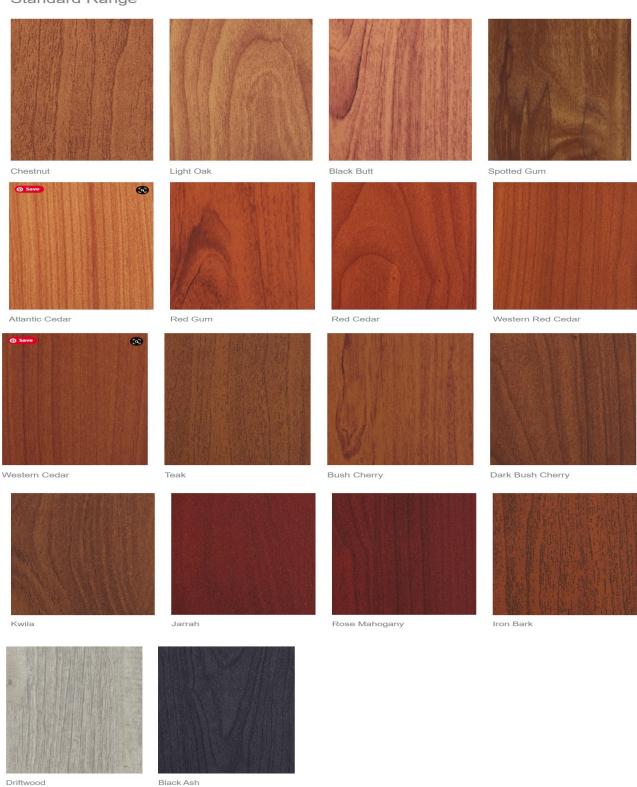

#### **Select Preferred Finnish**

AluWood range is available in : Selected woodgrain patterns below

OR any desired paint Colour available inc RAL or Pantone colours

Standard Range