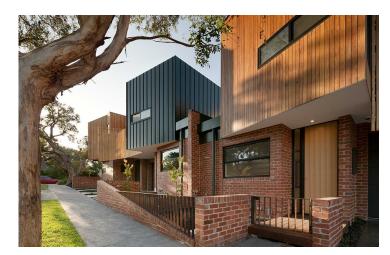

### **Exceptional Realism**

The most realistic alternative to timber battens and boards available PAA **AluWood** cladding offers photo-realistic timber and unique finishes that deliver the look of organic, real grain timber

## **Select Preferred Profile**

Planet 'Acoustics & 'Architecture are manufacturers of Prefinished cladding, 'Acoustic/Decorative ceilings, Feature walls and on site solution providers based locally in Perth WA.